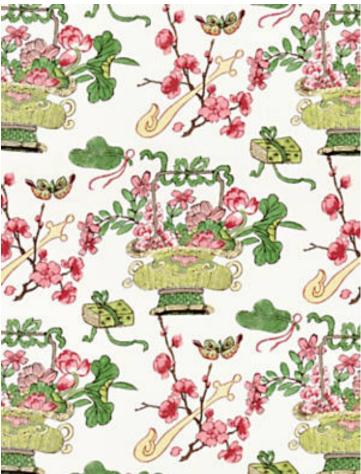

## SHANGHAI BLOSSOMS

SPRING • SC 0001 16591

Printed Fabrics from the Merchante Collection by Scalamandré

**DETAIL IMAGE** 

APPROX. 55" / 139.70 cm

MATERIAL WIDTH

APPROX. REPEAT . . HORIZONTAL 13.5" / 34.29 cm

VERTICAL 26.25" / 66.68 cm

CONTENT . . . . 55% LINEN 45% COTTON

SUGGESTED USE.. LIGHT DUTY MULTIPURPOSE

CLEANABILITY . . . DRY CLEAN ONLY

MADE IN . . . . ITALY

STOCKED IN..... SCALAMANDRE WAREHOUSE U.S.A.

DESIGN . . . . . CHINOISERIE

FLORAL

SCALE ..... LARGE

## **DESIGN INSPIRATION**

This classic chinoiserie print, derived from an early twentieth century wood block printed textile, features baskets brimming with water lilies and cherry blossom branches, interspersed with butterflies and decorative objet. The charm of the antique original is evident in its simplified rendering and soft, watery appearance. The color palette ranges from springtime hues to heathered mulberry, all printed on a versatile medium weight of linen and cotton.