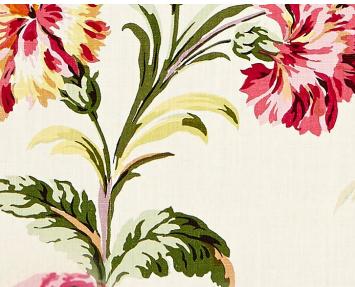

## SOMERSET LINEN PRINT

BLOOM • SC 0001 16584

Printed Fabrics from the Jardin Collection by Scalamandré

**DETAIL IMAGE** 

APPROX. 52.5" / 133.35 cm

MATERIAL WIDTH

APPROX. REPEAT . . HORIZONTAL 52.5" / 133.35 cm

## **DESIGN INSPIRATION**

Derived from the Scalamandré archives, this overscaled print is reproduced in the original scale of the English hand block printed cotton document textile. The full width pattern features classically inspired country scenes of figures, animals and birds interspersed among full-blown flower garden, all crisply printed in vivid hues against white linen. At once romantic and bold, the grand scale of Somerset Linen Print is balanced by its graceful drawing and clear colorations, making it perfect for draperies in updated traditional interiors.