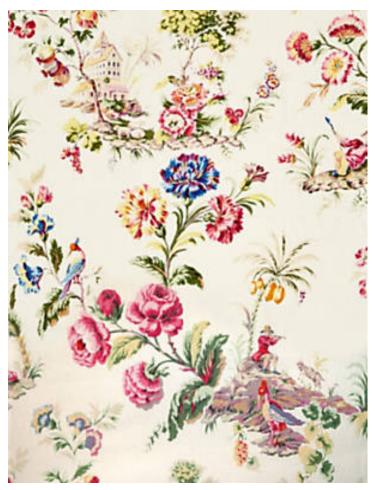

## SOMERSET LINEN PRINT

BLOOM • SC 0001 16584

Printed Fabrics from the Jardin Collection by Scalamandré

**DETAIL IMAGE** 

APPROX. 52.5" / 133.35 cm

MATERIAL WIDTH

APPROX. REPEAT . . HORIZONTAL 52.5" / 133.35 cm

MADE IN ...... THAILAND

STOCKED IN..... SCALAMANDRE WAREHOUSE U.S.A.

DESIGN . . . . . BIRD / ANIMAL CHINOISERIE

FLORAL SCENIC

SCALE ..... EXTRA LARGE

## **DESIGN INSPIRATION**

Derived from the Scalamandré archives, this overscaled print is reproduced in the original scale of the English hand block printed cotton document textile. The full width pattern features classically inspired country scenes of figures, animals and birds interspersed among full-blown flower garden, all crisply printed in vivid hues against white linen. At once romantic and bold, the grand scale of Somerset Linen Print is balanced by its graceful drawing and clear colorations, making it perfect for draperies in updated traditional interiors.