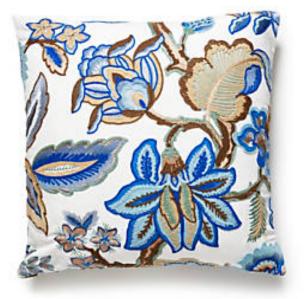

## HILLSIDE CREWEL PILLOW 22 X 22 - BLUE WOOD • S7 0001 SDDKHILL

Embroideries from the Woodland Estate Collection by The House of Scalamandré

WHAT MAKES THIS PILLOW SPECIAL

Handcrafted in the USA from Scalamandré Fabrics each pillow is meticulously handmade in the USA using carefully selected fabrics from the Scalamandré collection — crafted with exceptional attention to d etail to showcase the beauty and quality of our textiles. Looking for something custom? Create a pillow in any size, with or without trim, and even mix fabrics front and back. Explore options at <u>scalamandre.com/custompillow</u>.

| LEAD TIME     | 2 - 3 WEEKS                                             |
|---------------|---------------------------------------------------------|
| FIBER CONTENT | 60% LINEN 40% COTTON                                    |
|               | HIDDEN ZIPPER<br>LUXURIOUS FEATHER DOWN INSERT INCLUDED |
| CLEANABILITY  | DRY CLEAN ONLY                                          |
| DIMENSIONS    | 22" X 22"                                               |
| MADE IN       | USA                                                     |
| DESIGN        | FLORAL<br>JACOBEAN / TREE OF LIFE                       |