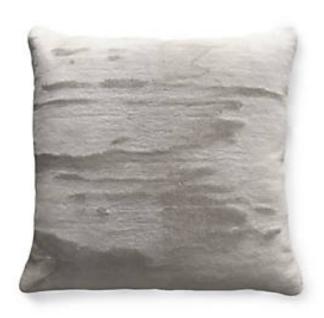

## POLAR BEAR PILLOW

## 22 X 22 - GREIGE • RG 0001 POLARPILL

Velvets from the Tundra Collection by The House of Scalamandré

LEAD TIME . . . . . 2 - 3 WEEKS
FIBER CONTENT . . . 77% MOHAIR
23% COTTON

HIDDEN ZIPPER

LUXURIOUS FEATHER DOWN INSERT INCLUDED

CLEANABILITY . . . DRY CLEAN ONLY

DIMENSIONS .... 22" X 22" MADE IN ..... USA
DESIGN ..... TEXTURE