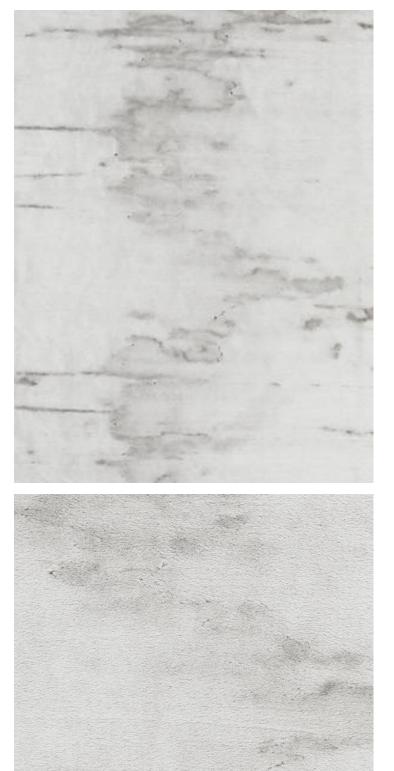

## POLAR BEAR GREIGE • RG 0001 BEAR

Velvets from the Tundra Collection by Old World Weavers

| APPROX.<br>MATERIAL WIDTH | 55" / 139.70 cm               |
|---------------------------|-------------------------------|
| CONTENT                   | 77% MOHAIR 23% COTTON         |
| VELVET PILE<br>CONTENT    | 100% MOHAIR                   |
|                           | IRREGULAR WATERMARKS INHERENT |
| SUGGESTED USE             | MEDIUM DUTY UPHOLSTERY        |
| CLEANABILITY              | DRY CLEAN ONLY                |
| MADE IN                   | ITALY                         |
| STOCKED IN                | SCALAMANDRE WAREHOUSE U.S.A.  |
| DESIGN                    | TEXTURE                       |
| SCALE                     | EXTRA LARGE                   |

## DESIGN INSPIRATION

A remarkable feat of luxury! Truly inspired by the polar bear, this mohair velvet is woven with the highest pile possible for a deeply sensual touch. It is then allowed to swim in a pool of color, which imparts randomly spaced, abstract watermarks. Perfect for asymmetrical upholstery and living in the moment, as no two yards are alike.