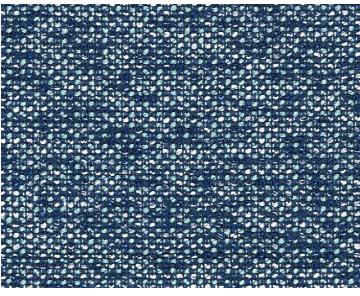

## **TORRS**

## **ULTRAMARINE** • R7 0001 0588

Plains / Textures from the Dorset Coast Collection by Old World Weavers



APPROX. 55" / 139.70 cm

MATERIAL WIDTH

APPROX. REPEAT . . HORIZONTAL 0" / 0 cm

VERTICAL 0" / 0 cm

CONTENT . . . . 46% WOOL 35% COTTON 19% ACRYLIC

SUGGESTED USE.. MEDIUM DUTY MULTIPURPOSE

ABRASION ...... 20,000 MARTINDALE
LIGHT FASTNESS .. BLUE WOOL SCALE: 4
CLEANABILITY .... DRY CLEAN ONLY

MADE IN ..... AUSTRIA

STOCKED IN..... SCALAMANDRE WAREHOUSE U.S.A.

DESIGN..... TEXTURE
SCALE..... PLAIN / SOLID

## **DESIGN INSPIRATION**

Wool boucle has taken on a popular resurgence and we are pleased to offer Torrs, a richly casual boucle. This textural upholstery fabric has a lively surface play, highlighted by its clear, multi toned colors



**DETAIL IMAGE**