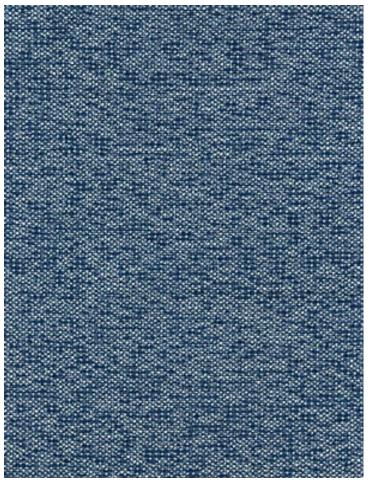

## **ULTRAMARINE** • R7 0001 0588

Plains / Textures from the Dorset Coast Collection by Old World Weavers

APPROX. 55" / 139.70 cm

MATERIAL WIDTH

APPROX. REPEAT . . HORIZONTAL 0" / 0 cm

VERTICAL 0" / 0 cm

CONTENT . . . . 46% WOOL 35% COTTON 19% ACRYLIC

DESIGN..... TEXTURE
SCALE..... PLAIN / SOLID

## **DESIGN INSPIRATION**

Wool boucle has taken on a popular resurgence and we are pleased to offer Torrs, a richly casual boucle. This textural upholstery fabric has a lively surface play, highlighted by its clear, multi toned colors