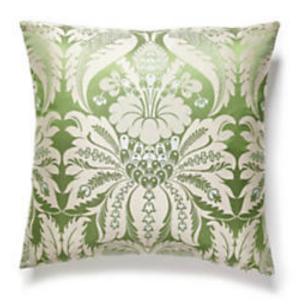

## ESTATE DAMASK PILLOW

22 X 22 - PALM • PQ 0001 SDDK1865

Jacquards / Wovens from the Woodland Estate Collection by The House of Scalamandré

DESIGN ..... DAMASK

**DETAIL IMAGE**