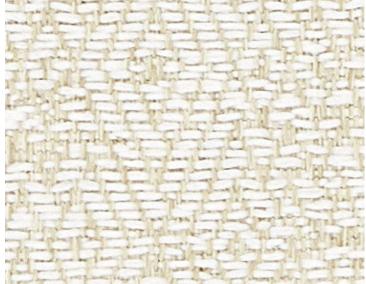

## LA CALETA WHITE SAND • NK 0008 CALE

Jacquards / Wovens from the Elements 6 - Indoor/outdoor Collection by Old World Weavers





| APPROX.<br>MATERIAL WIDTH | 55" / 139.70 cm                                        |
|---------------------------|--------------------------------------------------------|
| APPROX. REPEAT            | HORIZONTAL 16.5" / 41.91 cm<br>VERTICAL 12" / 30.48 cm |
| MATCH                     | STRAIGHT                                               |
| CONTENT                   | 100% SOLUTION DYED POLYPROPYLENE                       |
| FINISH                    | WATER AND STAIN REPELLANT                              |
| SUGGESTED USE             | MEDIUM DUTY UPHOLSTERY                                 |
|                           | INDOOR / OUTDOOR<br>PERFORMANCE FINISH                 |
| ABRASION                  | 30,000 MARTINDALE                                      |
| LIGHT FASTNES