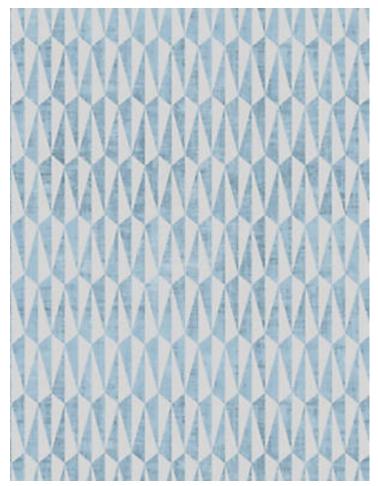

## TRIPOD - SHEER

## KISSES • N4 1026 TR10

Printed Fabrics, Sheers from the Modern Galaxy Collection by Nicolette Mayer

APPROX. 54" / 137.16 cm

MATERIAL WIDTH

APPROX. REPEAT . . HORIZONTAL 2.5" / 6.35 cm

VERTICAL 6" / 15.24 cm

MATCH..... STRAIGHT

MADE IN . . . . . U.S.A.

STOCKED IN..... SUPPLIERS WAREHOUSE USA

DESIGN ..... GEOMETRIC GRAPHIC

SCALE..... MEDIUM

## **DESIGN INSPIRATION**

Inspired in part by Zaha Hadid's neo-futuristic architecture and the numerous modern architects worldwide who interpret the future into new concepts of residential and commercial space, we Are inspired by the challenge of what patterns would organically and symbiotically exist within the interiors of such inspired modern spaces. Tripod is a bold, futuristic pattern with multiple perspective points and fragmented geometry to evoke the chaos of modern life. Trion represents triangles and prisms that reflect light. One side draws in light and the other disperses it. --Nicolette Mayer