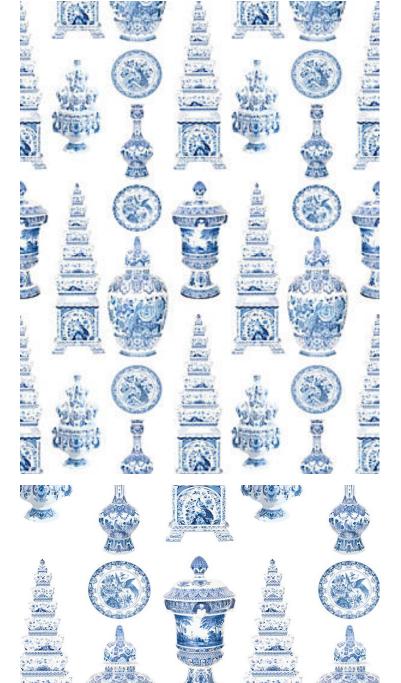

## **DESIGN INSPIRATION**

Royal Delft Icons is inspired by the Tulipiere, satervase, lion jar and large ginger Jar at the center of the iconic masterpieces, combined with other significant signature pieces such as the peacock plate, small round tulipiere, and others. Entirely hand painted in the same workshop since the 17th century, and taking months of work to finish painting of each piece by a dedicated master artist. The Icons fabric pattern plays homage to the artistry of each signature piece of Royal Delft. With reverence for the originals and equal parts artistic license, we carefully restored their beauty on a new medium, in fabric on a fine Belgian linen and cotton blend.