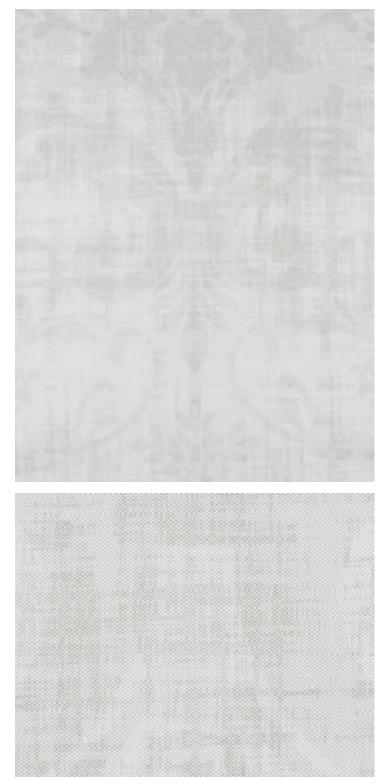

## BALLROOM PRINT SKY • N4 0001 BALL

Printed Fabrics from the Palace Collection by Nicolette Mayer

| APPROX.<br>MATERIAL WIDTH | 54" / 137.16 cm                                       |
|---------------------------|-------------------------------------------------------|
| APPROX. REPEAT            | HORIZONTAL 27" / 68.58 cm<br>VERTICAL 54" / 137.16 cm |
| MATCH                     | STRAIGHT                                              |
| CONTENT                   | 53% BELGIAN LINEN 47% COTTON                          |
| SUGGESTED USE             | MEDIUM DUTY MULTIPURPOSE                              |
| ABRASION                  | 32,000 MARTINDALE                                     |
| CLEANABILITY              | DRY CLEAN ONLY                                        |
| MADE IN                   | U.S.A.                                                |
| STOCKED IN                | SUPPLIERS WAREHOUSE USA                               |
| DESIGN                    | DAMASK                                                |
| SCALE                     | EXTRA LARGE                                           |

## DESIGN INSPIRATION

Inspired by the modern art installations in guilt ballrooms such as The Hall of Mirrors in Versailles, Ballroom is a large scale modern damask that is at home in modern or traditional environments with soft powdery pastel palate and tone-on-tone shadings.