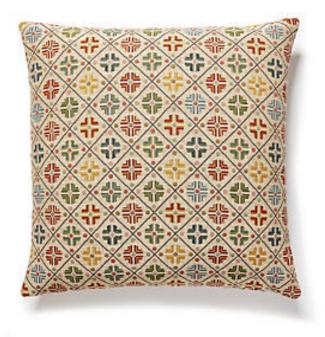

## KIROV PILLOW

## 22 X 22 - MULTI / CREAM • N1 0001 SDDKB411

Jacquards / Wovens by The House of Scalamandré

DESIGN . . . . DIAMOND / OGEE

GEOMETRIC GRAPHIC SMALL SCALE

**DETAIL IMAGE**