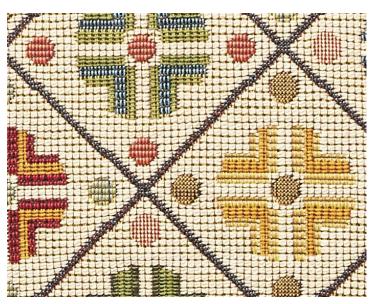

lamandré



## WHAT MAKES THIS PILLOW SPECIAL

Handcrafted in the USA from Scalamandré Fabrics each pillow is meticulously handmade in the USA using carefully selected fabrics from the Scalamandré collection — crafted with exceptional attention to detail to showcase the beauty and quality of our textiles. Looking for something custom? Create a pillow in any size, with or without trim, and even mix fabrics front and back. Explore options at <a href="scalamandre.com/custompillow">scalamandre.com/custompillow</a>.

LEAD TIME . . . . . 2 - 3 WEEKS

FIBER CONTENT . . 95% COTTON 5% POLYESTER

HIDDEN ZIPPER

LUXURIOUS FEATHER DOWN INSERT INCLUDED

CLEANABILITY . . . DRY CLEAN ONLY

DIMENSIONS . . . . 22" X 22" MADE IN . . . . . . USA

DESIGN . . . . DIAMOND / OGEE

GEOMETRIC GRAPHIC SMALL SCALE



**DETAIL IMAGE**