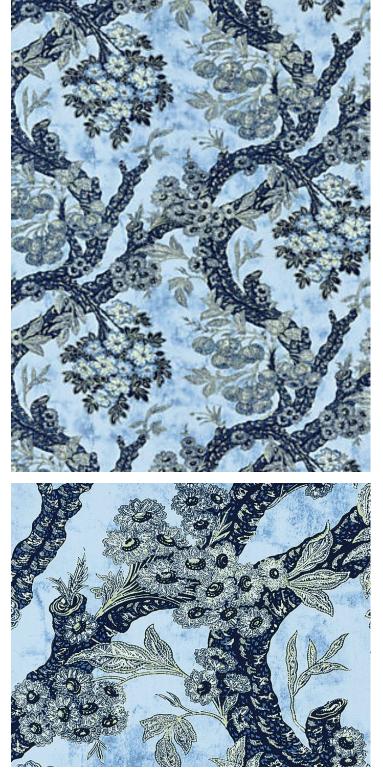

## SUMMERHOUSE HILL

## BLUES • M7 0001 SUMM

Printed Fabrics from the Dorset Coast Collection by Old World Weavers

DETAIL IMAGE

| APPROX.<br>MATERIAL WIDTH | 51.75" / 131.45 cm                                      |
|---------------------------|---------------------------------------------------------|
| APPROX. REPEAT            | HORIZONTAL 17.25" / 43.82 cm<br>VERTICAL 26" / 66.04 cm |
| MATCH                     | HALF DROP                                               |
| CONTENT                   | 100% COTTON                                             |
| SUGGESTED USE             | MEDIUM DUTY MULTIPURPOSE                                |
| CLEANABILITY              | DRY CLEAN ONLY                                          |
| MADE IN                   | SWITZERLAND                                             |
| STOCKED IN                | SCALAMANDRE WAREHOUSE U.S.A.                            |
| DESIGN                    | FLORAL                                                  |
| SCALE                     | LARGE                                                   |

## DESIGN INSPIRATION

A graceful, spreading arbor of broad branches, embellished with dangling flowers, describes this French documentary pattern. It is screen printed with a special technique called discharge printing. Colors replace each other in this layered process creating the haze of a summer day.