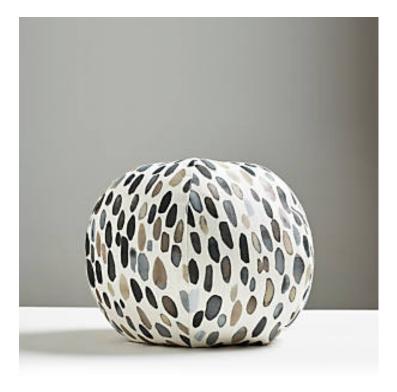

## JAMBOREE SPHERE PILLOW 12 DIA - GREYS • LO 0005 SJAMBPILL

Printed Fabrics from the Jamboree Collection by The House of Scalamandré

WHAT MAKES THIS PILLOW SPECIAL

Handcrafted in the USA from Scalamandré Fabrics each pillow is meticulously handmade in the USA using carefully selected fabrics from the Scalamandré collection — crafted with exceptional attention to d etail to showcase the beauty and quality of our textiles. Looking for something custom? Create a pillow in any size, with or without trim, and even mix fabrics front and back. Explore options at scalamandre.com/custompillow.

| LEAD TIME     | 2 - 3 WEEKS                                             |
|---------------|---------------------------------------------------------|
| FIBER CONTENT | 100% LINEN                                              |
|               | HIDDEN ZIPPER<br>LUXURIOUS FEATHER DOWN INSERT INCLUDED |
| CLEANABILITY  | DRY CLEAN ONLY                                          |
| DIMENSIONS    | 12" DIA                                                 |
| MADE IN       | USA                                                     |
| DESIGN        | ABSTRACT<br>DOTS / CIRCLES<br>GRAPHIC                   |