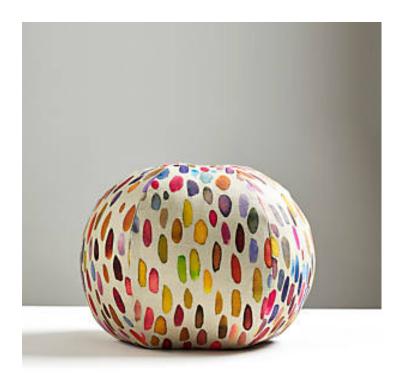

## JAMBOREE SPHERE PILLOW

## 12 DIA - MAGENTA / MULTI • LO 0002 SJAMBPILL

Printed Fabrics from the Jamboree Collection by The House of Scalamandré

## WHAT MAKES THIS PILLOW SPECIAL

Handcrafted in the USA from Scalamandré Fabrics each pillow is meticulously handmade in the USA using carefully selected fabrics from the Scalamandré collection — crafted with exceptional attention to detail to showcase the beauty and quality of our textiles. Looking for something custom? Create a pillow in any size, with or without trim, and even mix fabrics front and back. Explore options at <a href="scalamandre.com/custompillow">scalamandre.com/custompillow</a>.

LEAD TIME . . . . . 2 - 3 WEEKS FIBER CONTENT . . 100% LINEN

**HIDDEN ZIPPER** 

LUXURIOUS FEATHER DOWN INSERT INCLUDED

CLEANABILITY . . . DRY CLEAN ONLY

DIMENSIONS . . . . 12" DIA MADE IN . . . . . . USA

DESIGN . . . . ABSTRACT

DOTS / CIRCLES GRAPHIC

**DETAIL IMAGE**