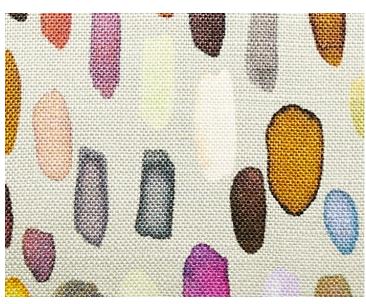

by The House of Scalamandré



## WHAT MAKES THIS PILLOW SPECIAL

Handcrafted in the USA from Scalamandré Fabrics each pillow is meticulously handmade in the USA using carefully selected fabrics from the Scalamandré collection — crafted with exceptional attention to d etail to showcase the beauty and quality of our textiles. Looking for something custom? Create a pillow in any size, with or without trim, and even mix fabrics front and back. Explore options at <a href="scalamandre.com/custompillow">scalamandre.com/custompillow</a>.

LEAD TIME . . . . . 2 - 3 WEEKS FIBER CONTENT . . 100% LINEN

**HIDDEN ZIPPER** 

LUXURIOUS FEATHER DOWN INSERT INCLUDED

CLEANABILITY . . . DRY CLEAN ONLY

DIMENSIONS . . . . 14" x 22" MADE IN . . . . . . . USA

DESIGN . . . . ABSTRACT

DOTS / CIRCLES GRAPHIC



**DETAIL IMAGE**