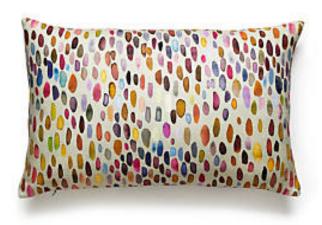

## JAMBOREE LUMBAR PILLOW

## 14 X 22 - MAGENTA / MULTI • LO 0002 LJAMBPILL

Printed Fabrics from the Jamboree Collection by The House of Scalamandré

DESIGN . . . . ABSTRACT

DOTS / CIRCLES GRAPHIC

**DETAIL IMAGE**