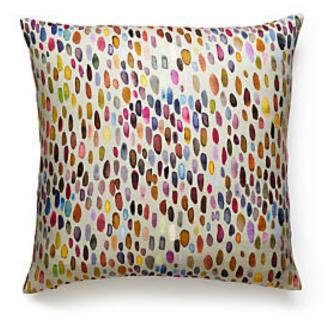

## JAMBOREE PILLOW 22 X 22 - MAGENTA / MULTI • LO 0002 JAMBPILL

Printed Fabrics from the Jamboree Collection by The House of Scalamandré

WHAT MAKES THIS PILLOW SPECIAL

Handcrafted in the USA from Scalamandré Fabrics each pillow is meticulously handmade in the USA using carefully selected fabrics from the Scalamandré collection — crafted with exceptional attention to detail to showcase the beauty and quality of our textiles. Looking for something custom? Create a pillow in any size, with or without trim, and even mix fabrics front and back. Explore options at scalamandre.com/custompillow.

| LEAD TIME     | 2 - 3 WEEKS                                             |
|---------------|---------------------------------------------------------|
| FIBER CONTENT | 100% LINEN                                              |
|               | HIDDEN ZIPPER<br>LUXURIOUS FEATHER DOWN INSERT INCLUDED |
| CLEANABILITY  | DRY CLEAN ONLY                                          |
| DIMENSIONS    | 22" X 22"                                               |
| MADE IN       | USA                                                     |
| DESIGN        | ABSTRACT<br>DOTS / CIRCLES<br>GRAPHIC                   |