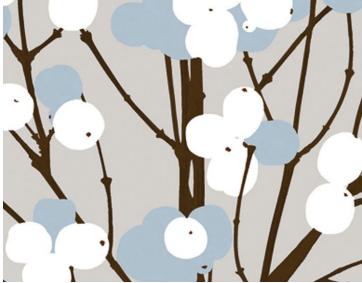

| FINLAND                                                                                           |
| STOCKED IN                | SUPPLIERS WAREHOUSE ITALY                                                                         |
| DESIGN                    | BOTANICAL / FOLIAGE                                                                               |
| SCALE                     | EXTRA LARGE                                                                                       |

## DESIGN INSPIRATION

Marimekko's Lumimarja fabric is adorned by a wintery pattern was designed by Erja Hirvi in 2004. and The fabric depicts a snowberry tree in the winter – Lumimarja is Finnish for snowberry. The fabric is made of 100% cotton and it has been printed in Helsinki, Finland.



DETAIL IMAGE