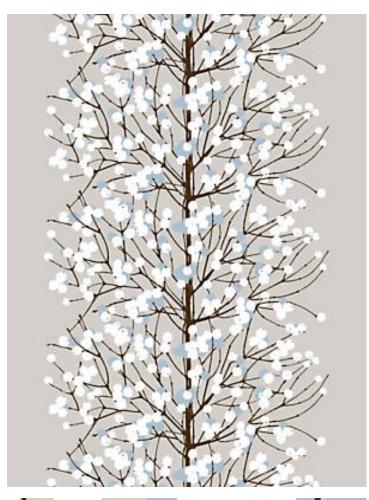

## LUMIMARJA PRINT MULTI • KK 0885 65175

Printed Fabrics from the Unikko Collection by Marimekko

| APPROX.<br>MATERIAL WIDTH | 54" / 137.16 cm                                                                                   |
|---------------------------|---------------------------------------------------------------------------------------------------|
| APPROX. REPEAT            | HORIZONTAL 54" / 137.16 cm<br>VERTICAL 25" / 63.50 cm                                             |
| CONTENT                   | 100% COTTON                                                                                       |
|                           | MARIMEKKO'S PRINTED FABRICS ARE<br>DELIVERED FOLDED<br>PANEL STRIPE<br>TRANSLATES TO "SNOW BERRY" |
| SUGGESTED USE             | LIGHT DUTY MULTIPURPOSE                                                                           |
| CLEANABILITY              | DRY CLEAN ONLY                                                                                    |
| MADE IN                   | FINLAND                                                                                           |
| STOCKED IN                | SUPPLIERS WAREHOUSE ITALY                                                                         |
| DESIGN                    | BOTANICAL / FOLIAGE                                                                               |
| SCALE                     | EXTRA LARGE                                                                                       |

## DESIGN INSPIRATION

Marimekko's Lumimarja fabric is adorned by a wintery pattern was designed by Erja Hirvi in 2004. and The fabric depicts a snowberry tree in the winter – Lumimarja is Finnish for snowberry. The fabric is made of 100% cotton and it has been printed in Helsinki, Finland.