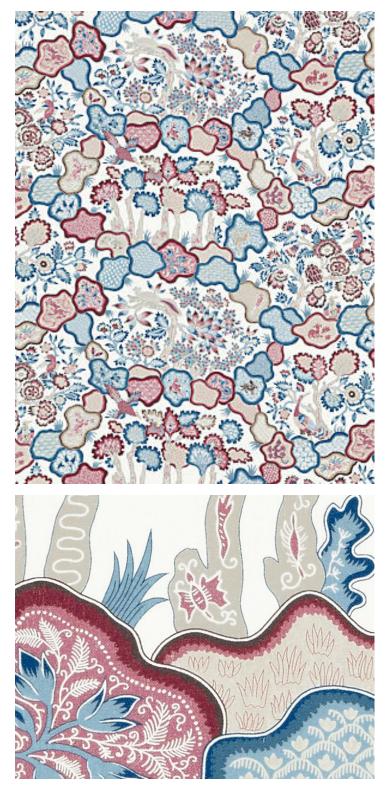

## ZIBA PEACOCK ROSE • JP 0001 4659

Printed Fabrics from the Malay Collection by Old World Weavers

| APPROX.<br>MATERIAL WIDTH | 51" / 129.54 cm                                           |
|---------------------------|-----------------------------------------------------------|
| APPROX. REPEAT            | HORIZONTAL 25.5" / 64.77 cm<br>VERTICAL 22.25" / 56.52 cm |
| MATCH                     | HALF DROP                                                 |
| CONTENT                   | 100% LINEN                                                |
| FINISH                    | CHINTZ                                                    |
| SUGGESTED USE             | LIGHT DUTY DRAPERY                                        |
| CLEANABILITY              | DRY CLEAN ONLY                                            |
| MADE IN                   | UNITED KINGDOM                                            |
| STOCKED IN                | SCALAMANDRE WAREHOUSE U.S.A.                              |
| DESIGN                    | BIRD / ANIMAL<br>BOTANICAL / FOLIAGE                      |
| SCALE                     | MEDIUM                                                    |

## DESIGN INSPIRATION

This is a charming Indonesian batik pattern with mystical, quirky animals hiding within the pattern. The drawing of the trees and animals is fanciful and amusing. There are three unique scenic ovals, each with enough variety to keep your attention.