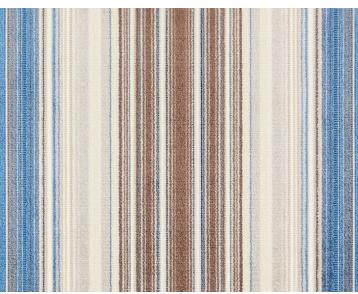

T . . HORIZONTAL 13.5" / 34.29 cm

VERTICAL 0" / 0 cm

MATCH..... STRAIGHT

CONTENT . . . . 59% SPUN VISCOSE 41% COTTON

VELVET PILE CONTENT...

100% VISCOSE

SUGGESTED USE.. MEDIUM DUTY MULTIPURPOSE

ABRASION ..... 50,000 MARTINDALE
CLEANABILITY .... DRY CLEAN ONLY

MADE IN ..... INDIA

STOCKED IN..... SCALAMANDRE WAREHOUSE U.S.A.

DESIGN . . . . OMBRE STRIPE

SCALE ..... MEDIUM

## **DESIGN INSPIRATION**

A striking formal stripe is softened by multicolor ombré gradations in our Timberlake Velvet. This new addition to our stripes offerings has upholstery application in mind. The viscose pile adds luster while not detracting from the durability of 50,000 Martindale cycles. Timberlake Velvet is colored to coordinate with each of our prints and wovens to create a layered room environment.



**DETAIL IMAGE**