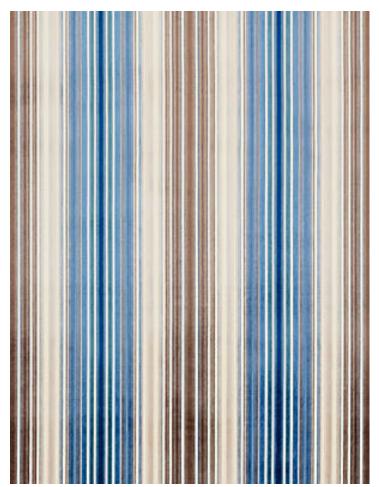

## TIMBERLAKE VELVET

## BLUE WOOD • JM 0001 0592

Velvets from the Woodland Estate Collection by Old World Weavers

APPROX. 55" / 139.70 cm

MATERIAL WIDTH

APPROX. REPEAT . . HORIZONTAL 13.5" / 34.29 cm

VERTICAL 0" / 0 cm

MATCH..... STRAIGHT

CONTENT . . . . 59% SPUN VISCOSE 41% COTTON

VELVET PILE CONTENT...

100% VISCOSE

SUGGESTED USE.. MEDIUM DUTY MULTIPURPOSE

ABRASION ..... 50,000 MARTINDALE
CLEANABILITY .... DRY CLEAN ONLY

MADE IN ..... INDIA

STOCKED IN..... SCALAMANDRE WAREHOUSE U.S.A.

DESIGN . . . . OMBRE STRIPE

SCALE ..... MEDIUM

## **DESIGN INSPIRATION**

A striking formal stripe is softened by multicolor ombré gradations in our Timberlake Velvet. This new addition to our stripes offerings has upholstery application in mind. The viscose pile adds luster while not detracting from the durability of 50,000 Martindale cycles. Timberlake Velvet is colored to coordinate with each of our prints and wovens to create a layered room environment.