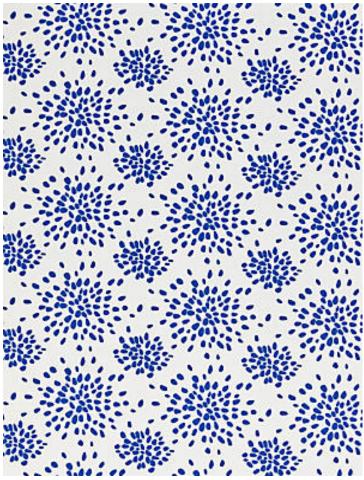

## FIREWORKS COTTON PRINT

## BLUE ON WHITE • HN 000B F1020

Printed Fabrics from the Albert Hadley Collection by Hinson

APPROX. 54" / 137.16 cm

MATERIAL WIDTH

APPROX. REPEAT . . HORIZONTAL 9" / 22.86 cm

VERTICAL 13.8" / 35.05 cm

MATCH..... STRAIGHT

## **DESIGN INSPIRATION**

Designed by Albert Hadley, Fireworks is an energetic, allover pattern featuring graphic bursts of color. Offered in an easy-to-use and simple palette, Fireworks is available in both fabric and wallcovering.