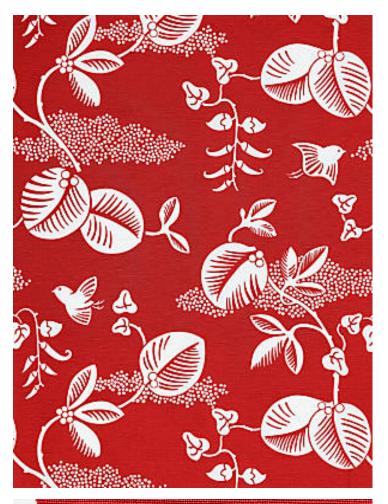

## **PEPPER** RED HOT • HN 0005 16655

Printed Fabrics from the Color Pop Collection by Hinson

| APPROX.<br>MATERIAL WIDTH | 55.25" / 140.34 cm                                         |
|---------------------------|------------------------------------------------------------|
| APPROX. REPEAT            | HORIZONTAL 27.75" / 70.49 cm<br>VERTICAL 26.25" / 66.68 cm |
| MATCH                     | STRAIGHT                                                   |
| CONTENT                   | 67% LINEN 33% COTTON                                       |
| FINISH                    | SOFTENER                                                   |
| SUGGESTED USE             | LIGHT DUTY DRAPERY                                         |
| ABRASION                  | 10,000 MARTINDALE                                          |
| CLEANABILITY              | DRY CLEAN ONLY                                             |
| MADE IN                   | FRANCE                                                     |
| STOCKED IN                | SCALAMANDRE WAREHOUSE U.S.A.                               |
| DESIGN                    | BIRD / ANIMAL<br>BOTANICAL / FOLIAGE                       |
| SCALE                     | LARGE                                                      |
|                           |                                                            |

## DESIGN INSPIRATION

Drawing inspiration from a 1940s Japanese design, this large-scale print features bold pepper branches and birds, painted white and splashed across five punchy colors for a retro, graphic look. This linenand-cotton blend is perfect for adding statement upholstery to your space.