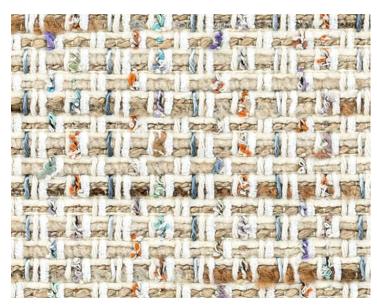

ality of our textiles. Looking for something custom? Create a pillow in any size, with or without trim, and even mix fabrics front and back. Explore options at scalamandre.com/custompillow.

| LEAD TIME     | 2 - 3 WEEKS                                             |
|---------------|---------------------------------------------------------|
| FIBER CONTENT | 18% POLYESTER 11% LINEN<br>46% COTTON 25% SPUN RAYON    |
|               | HIDDEN ZIPPER<br>LUXURIOUS FEATHER DOWN INSERT INCLUDED |
| CLEANABILITY  | DRY CLEAN ONLY                                          |
| DIMENSIONS    | 22" X 22"                                               |
| MADE IN       | USA                                                     |
| DESIGN        | TEXTURE                                                 |



DETAIL IMAGE