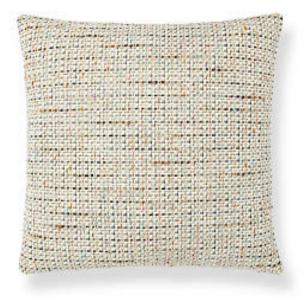

## CONFETTI PILLOW 22 X 22 - CREAM • HN 0001 SDDK42007

Jacquards / Wovens from the Hinson Library Collection by The House of Scalamandré

WHAT MAKES THIS PILLOW SPECIAL

Handcrafted in the USA from Scalamandré Fabrics each pillow is meticulously handmade in the USA using carefully selected fabrics from the Scalamandré collection – crafted with exceptional attention to d etail to showcase the beauty and quality of our textiles. Looking for something custom? Create a pillow in any size, with or without trim, and even mix fabrics front and back. Explore options at scalamandre.com/custompillow.

| LEAD TIME     | 2 - 3 WEEKS                                             |
|---------------|---------------------------------------------------------|
| FIBER CONTENT | 18% POLYESTER 11% LINEN<br>46% COTTON 25% SPUN RAYON    |
|               | HIDDEN ZIPPER<br>LUXURIOUS FEATHER DOWN INSERT INCLUDED |
| CLEANABILITY  | DRY CLEAN ONLY                                          |
| DIMENSIONS    | 22" X 22"                                               |
| MADE IN       | USA                                                     |
| DESIGN        | TEXTURE                                                 |