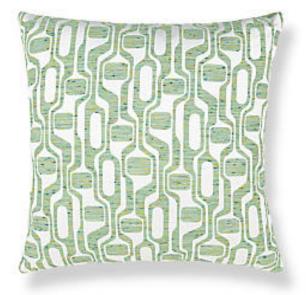

## TELLY PILLOW 22 X 22 - LEAFGREEN • HN 0001 SDDK27335

Jacquards / Wovens from the Color Pop Collection by The House of Scalamandré

WHAT MAKES THIS PILLOW SPECIAL

This happy and chic cotton blend takes inspiration from iconic 60s style. Offered in 6 mod-like hues, Telly makes a playful, timeless choice for upholstery and pillows alike.

| LEAD TIME     | 2 - 3 WEEKS                                             |
|---------------|---------------------------------------------------------|
| FIBER CONTENT | 92% COTTON 8% NYLON                                     |
|               | HIDDEN ZIPPER<br>LUXURIOUS FEATHER DOWN INSERT INCLUDED |
| CLEANABILITY  | DRY CLEAN ONLY                                          |
|               | 22" X 22"                                               |
| MADE IN       | USA                                                     |
| DESIGN        | ABSTRACT<br>GRAPHIC                                     |