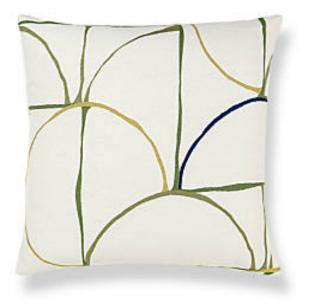

## AERIAL PILLOW 22 X 22 - MEADOW • HN 0001 SDDK27334

Jacquards / Wovens from the Color Pop Collection by The House of Scalamandré

WHAT MAKES THIS PILLOW SPECIAL

This graphic, yet finely-drawn geometric fabric gives large-scale upholstery abstract appeal in 4 paintbox-like colorways. This modern motif is done on a cotton, viscose and polyester blend for a hand that's as soft as it is durable.

| LEAD TIME     | 2 - 3 WEEKS                                                                 |
|---------------|-----------------------------------------------------------------------------|
| FIBER CONTENT | 37% VISCOSE 33% COTTON 30% POLYESTER                                        |
|               | HIDDEN ZIPPER<br>LUXURIOUS FEATHER DOWN INSERT INCLUDED<br>TWO-SIDED DESIGN |
| CLEANABILITY  | DRY CLEAN ONLY                                                              |
| DIMENSIONS    | 22" X 22"                                                                   |
| MADE IN       | USA                                                                         |
| DESIGN        | ABSTRACT<br>DOTS / CIRCLES<br>GRAPHIC                                       |