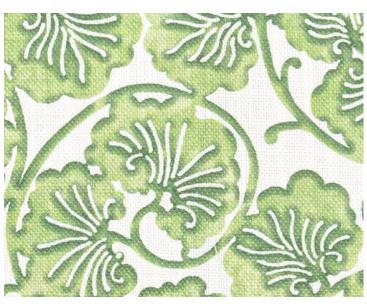

## MAY PILLOW

## 22 X 22 - MEADOW • HN 0001 SDDK16656

Printed Fabrics from the Color Pop Collection by The House of Scalamandré



## WHAT MAKES THIS PILLOW SPECIAL

Offered in five sweet hues, this swirly azalea motif gives the look of handblocking in digitally-printed fabric. From bedding and throw pillows to light upholstery and window treatments, May adds a classic, feminine touch to any room.

LEAD TIME . . . . . 2 - 3 WEEKS

FIBER CONTENT . . 90% COTTON 10% LINEN

HIDDEN ZIPPER

LUXURIOUS FEATHER DOWN INSERT INCLUDED

CLEANABILITY . . . DRY CLEAN ONLY

DIMENSIONS .... 22" X 22"

MADE IN ..... USA

DESIGN ..... FLORAL SCROLL



**DETAIL IMAGE**