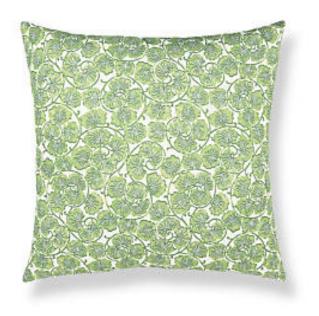

## MAY PILLOW

## 22 X 22 - MEADOW • HN 0001 SDDK16656

Printed Fabrics from the Color Pop Collection by The House of Scalamandré

## WHAT MAKES THIS PILLOW SPECIAL

Offered in five sweet hues, this swirly azalea motif gives the look of handblocking in digitally-printed fabric. From bedding and throw pillows to light upholstery and window treatments, May adds a classic, feminine touch to any room.

LEAD TIME . . . . . 2 - 3 WEEKS

FIBER CONTENT . . 90% COTTON 10% LINEN

HIDDEN ZIPPER

LUXURIOUS FEATHER DOWN INSERT INCLUDED

CLEANABILITY . . . DRY CLEAN ONLY

DIMENSIONS .... 22" X 22"

MADE IN ..... USA

DESIGN ..... FLORAL SCROLL