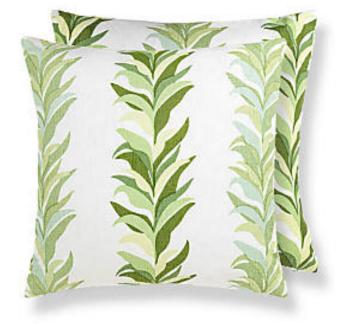

## CHIRA ISLAND PILLOW 22 X 22 - LEAF • HN 0001 SDDK16652

Printed Fabrics from the Color Pop Collection by The House of Scalamandré

WHAT MAKES THIS PILLOW SPECIAL

Tone-on-tone stripes get a tropical twist with our Chira Island motif. Offered in 6 retro-inspired shades, Chira Island is available as both linen fabric and paperbacked linen wallcovering for the ultimate pattern-on-pattern room.

| LEAD TIME     | 2 - 3 WEEKS                                                                 |
|---------------|-----------------------------------------------------------------------------|
| FIBER CONTENT | 100% LINEN                                                                  |
|               | HIDDEN ZIPPER<br>LUXURIOUS FEATHER DOWN INSERT INCLUDED<br>TWO-SIDED DESIGN |
| CLEANABILITY  | DRY CLEAN ONLY                                                              |
|               | 22" X 22"                                                                   |
| MADE IN       | USA                                                                         |
| DESIGN        | BOTANICAL / FOLIAGE                                                         |