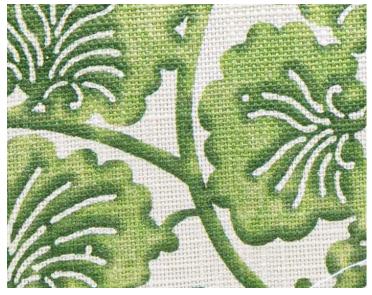

## MAY PILLOW

## 12 DIA - MEADOW • HN 0001 RADK16656

Printed Fabrics from the Color Pop Collection by The House of Scalamandré



## WHAT MAKES THIS PILLOW SPECIAL

Offered in five sweet hues, this swirly azalea motif gives the look of handblocking in digitally-printed fabric. From bedding and throw pillows to light upholstery and window treatments, May adds a classic, feminine touch to any room.

LEAD TIME . . . . . 2 - 3 WEEKS

FIBER CONTENT . . 90% COTTON 10% LINEN

HIDDEN ZIPPER

LUXURIOUS FEATHER DOWN INSERT INCLUDED

CLEANABILITY . . . DRY CLEAN ONLY

DIMENSIONS .... 12" DIA MADE IN ..... USA DESIGN ..... FLORAL

**SCROLL** 



**DETAIL IMAGE**