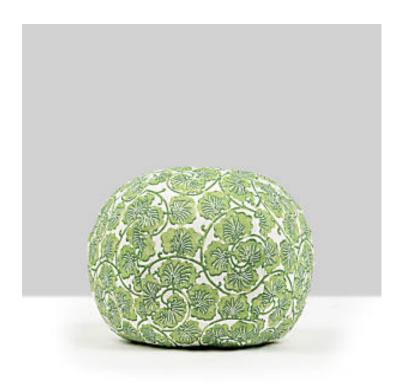

## MAY PILLOW

## 12 DIA - MEADOW • HN 0001 RADK16656

Printed Fabrics from the Color Pop Collection by The House of Scalamandré

## WHAT MAKES THIS PILLOW SPECIAL

Offered in five sweet hues, this swirly azalea motif gives the look of handblocking in digitally-printed fabric. From bedding and throw pillows to light upholstery and window treatments, May adds a classic, feminine touch to any room.

LEAD TIME . . . . . 2 - 3 WEEKS

FIBER CONTENT . . 90% COTTON 10% LINEN

HIDDEN ZIPPER

LUXURIOUS FEATHER DOWN INSERT INCLUDED

CLEANABILITY . . . DRY CLEAN ONLY

DIMENSIONS .... 12" DIA MADE IN ..... USA DESIGN ..... FLORAL