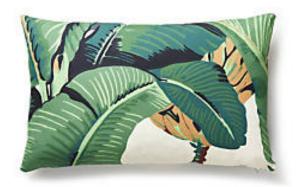

## HINSON PALM PILLOW

## 14 X 22 - GREEN • HN 0001 LHINPILL

Printed Fabrics from the Hinson Icons Collection and Hinson Palm Collection by The House of Scalamandré

## WHAT MAKES THIS PILLOW SPECIAL

Featuring luxury textiles from The House of Scalamandre, this lumbar pillow was thoughtfully curated by our design team and sewn together with care in the USA. Effortlessly incorporate a piece of our rich history and signature aesthetic into your home, and shop our pre-styled pillows, made for you! For custom pillows featuring any of our other textiles, please contact pillows@scalamandre.com. Pillows are available with or without trim.

DESIGN ..... BOTANICAL / FOLIAGE

**DETAIL IMAGE**