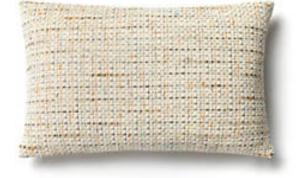

## CONFETTI PILLOW 14 X 22 - CREAM • HN 0001 LBDK42007

Jacquards / Wovens from the Hinson Library Collection by The House of Scalamandré

WHAT MAKES THIS PILLOW SPECIAL

Handcrafted in the USA from Scalamandré Fabrics each pillow is meticulously handmade in the USA using carefully selected fabrics from the Scalamandré collection — crafted with exceptional attention to d etail to showcase the beauty and quality of our textiles. Looking for something custom? Create a pillow in any size, with or without trim, and even mix fabrics front and back. Explore options at scalamandre.com/custompillow.

| LEAD TIME     | 2 - 3 WEEKS                                             |
|---------------|---------------------------------------------------------|
| FIBER CONTENT | 18% POLYESTER 11% LINEN<br>46% COTTON 25% SPUN RAYON    |
|               | HIDDEN ZIPPER<br>LUXURIOUS FEATHER DOWN INSERT INCLUDED |
| CLEANABILITY  | DRY CLEAN ONLY                                          |
| DIMENSIONS    | 14" x 22"                                               |
| MADE IN       | USA                                                     |
| DESIGN        | TEXTURE                                                 |