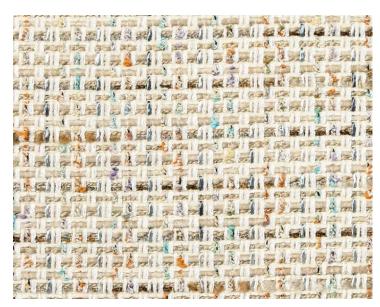

ality of our textiles. Looking for something custom? Create a pillow in any size, with or without trim, and even mix fabrics front and back. Explore options at scalamandre.com/custompillow.

| LEAD TIME     | 2 - 3 WEEKS                                             |
|---------------|---------------------------------------------------------|
| FIBER CONTENT | 18% POLYESTER 11% LINEN<br>46% COTTON 25% SPUN RAYON    |
|               | HIDDEN ZIPPER<br>LUXURIOUS FEATHER DOWN INSERT INCLUDED |
| CLEANABILITY  | DRY CLEAN ONLY                                          |
| DIMENSIONS    | 14" x 22"                                               |
| MADE IN       | USA                                                     |
| DESIGN        | TEXTURE                                                 |



DETAIL IMAGE