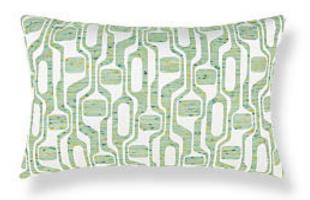

## TELLY PILLOW 14 X 22 - LEAFGREEN • HN 0001 LBDK27335

Jacquards / Wovens from the Color Pop Collection by The House of Scalamandré

WHAT MAKES THIS PILLOW SPECIAL

This happy and chic cotton blend takes inspiration from iconic 60s style. Offered in 6 mod-like hues, Telly makes a playful, timeless choice for upholstery and pillows alike.