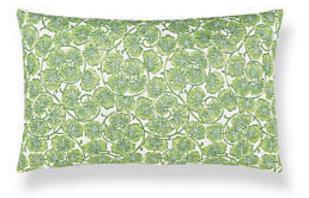

## MAY PILLOW 14 X 22 - MEADOW • HN 0001 LBDK16656

Printed Fabrics from the Color Pop Collection by The House of Scalamandré

WHAT MAKES THIS PILLOW SPECIAL

Offered in five sweet hues, this swirly azalea motif gives the look of handblocking in digitally-printed fabric. From bedding and throw pillows to light upholstery and window treatments, May adds a classic, feminine touch to any room.