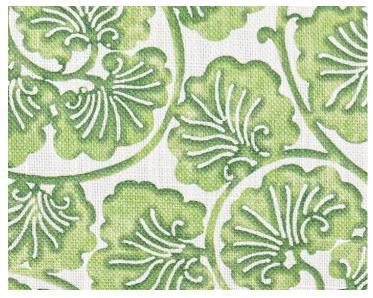

a motif gives the look of handblocking in digitally-printed fabric. From bedding and throw pillows to light upholstery and window treatments, May adds a classic, feminine touch to any room.

| LEAD TIME     | 2 - 3 WEEKS                                             |
|---------------|---------------------------------------------------------|
| FIBER CONTENT | 90% COTTON 10% LINEN                                    |
|               | HIDDEN ZIPPER<br>LUXURIOUS FEATHER DOWN INSERT INCLUDED |
| CLEANABILITY  | DRY CLEAN ONLY                                          |
|               | 14" X 22"                                               |
| MADE IN       | USA                                                     |
| DESIGN        | FLORAL<br>SCROLL                                        |



DETAIL IMAGE