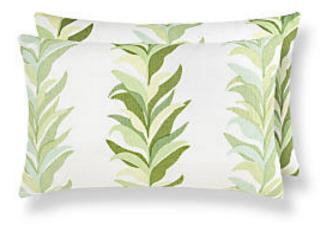

## CHIRA ISLAND PILLOW 14 X 22 - LEAF • HN 0001 LBDK16652

Printed Fabrics from the Color Pop Collection by The House of Scalamandré

WHAT MAKES THIS PILLOW SPECIAL

Tone-on-tone stripes get a tropical twist with our Chira Island motif. Offered in 6 retro-inspired shades, Chira Island is available as both linen fabric and paperbacked linen wallcovering for the ultimate pattern-on-pattern room.

| LEAD TIME 2   | 2 - 3 WEEKS                                                                 |
|---------------|-----------------------------------------------------------------------------|
| FIBER CONTENT | 100% LINEN                                                                  |
| l             | HIDDEN ZIPPER<br>LUXURIOUS FEATHER DOWN INSERT INCLUDED<br>TWO-SIDED DESIGN |
| CLEANABILITY  | DRY CLEAN ONLY                                                              |
| DIMENSIONS    | 14" X 22"                                                                   |
| MADE IN       | USA                                                                         |
| DESIGN I      | BOTANICAL / FOLIAGE                                                         |
|               |                                                                             |