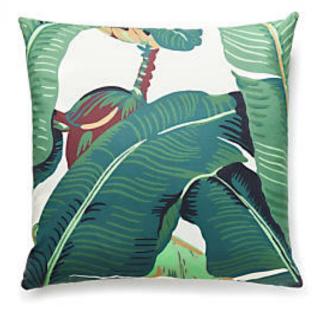

## HINSON PALM PILLOW 22 X 22 - GREEN • HN 0001 HINPILL

Printed Fabrics from the Hinson Icons Collection and Hinson Palm Collection by The House of Scalamandré

WHAT MAKES THIS PILLOW SPECIAL

Featuring luxury textiles from The House of Scalamandre, this pillow was thoughtfully curated by our design team and sewn together with care in the USA. Effortlessly incorporate a piece of our rich history and signature aesthetic into your home, and shop our pre-styled pillows, made for you! For custom pillows featuring any of our other textiles, please contact pillows@scalamandre.com. Pillows are available with or without trim.