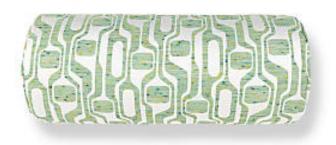

## TELLY PILLOW 21 X 7 - LEAFGREEN • HN 0001 BADK27335

Jacquards / Wovens from the Color Pop Collection by The House of Scalamandré

WHAT MAKES THIS PILLOW SPECIAL

This happy and chic cotton blend takes inspiration from iconic 60s style. Offered in 6 mod-like hues, Telly makes a playful, timeless choice for upholstery and pillows alike.

| LEAD TIME     | 2 - 3 WEEKS                                             |
|---------------|---------------------------------------------------------|
| FIBER CONTENT | 92% COTTON 8% NYLON                                     |
|               | HIDDEN ZIPPER<br>LUXURIOUS FEATHER DOWN INSERT INCLUDED |
| CLEANABILITY  | DRY CLEAN ONLY                                          |
| DIMENSIONS    | 21" X 7"                                                |
| MADE IN       | USA                                                     |
| DESIGN        | ABSTRACT<br>GRAPHIC                                     |