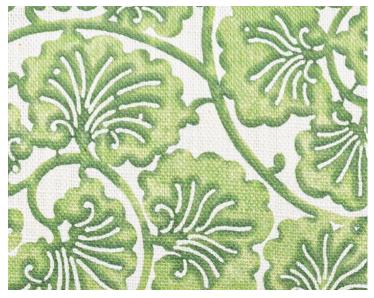

motif gives the look of handblocking in digitally-printed fabric. From bedding and throw pillows to light upholstery and window treatments, May adds a classic, feminine touch to any room.



| LEAD TIME     | 2 - 3 WEEKS                                             |
|---------------|---------------------------------------------------------|
| FIBER CONTENT | 90% COTTON 10% LINEN                                    |
|               | HIDDEN ZIPPER<br>LUXURIOUS FEATHER DOWN INSERT INCLUDED |
| CLEANABILITY  | DRY CLEAN ONLY                                          |
|               | 21" X 7"                                                |
| MADE IN       | USA                                                     |
| DESIGN        | FLORAL<br>SCROLL                                        |



DETAIL IMAGE