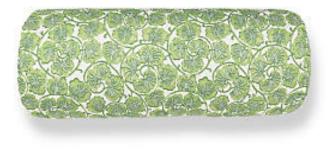

## MAY PILLOW 21 X 7 - MEADOW • HN 0001 BADK16656

Printed Fabrics from the Color Pop Collection by The House of Scalamandré

WHAT MAKES THIS PILLOW SPECIAL

Offered in five sweet hues, this swirly azalea motif gives the look of handblocking in digitally-printed fabric. From bedding and throw pillows to light upholstery and window treatments, May adds a classic, feminine touch to any room.

| LEAD TIME     | 2 - 3 WEEKS                                             |
|---------------|---------------------------------------------------------|
| FIBER CONTENT | 90% COTTON 10% LINEN                                    |
|               | HIDDEN ZIPPER<br>LUXURIOUS FEATHER DOWN INSERT INCLUDED |
| CLEANABILITY  | DRY CLEAN ONLY                                          |
|               | 21" X 7"                                                |
| MADE IN       | USA                                                     |
| DESIGN        | FLORAL<br>SCROLL                                        |