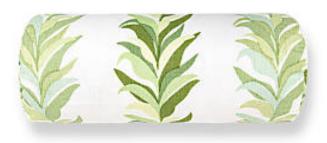

## CHIRA ISLAND PILLOW

## 21 X 7 - LEAF • HN 0001 BADK16652

Printed Fabrics from the Color Pop Collection by The House of Scalamandré

## WHAT MAKES THIS PILLOW SPECIAL

Tone-on-tone stripes get a tropical twist with our Chira Island motif. Offered in 6 retro-inspired shades, Chira Island is available as both linen fabric and paper-backed linen wallcovering for the ultimate pattern-on-pattern room.