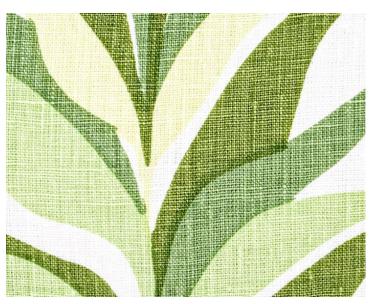

## CHIRA ISLAND PILLOW

## 21 X 7 - LEAF • HN 0001 BADK16652

Printed Fabrics from the Color Pop Collection by The House of Scalamandré

## WHAT MAKES THIS PILLOW SPECIAL

Tone-on-tone stripes get a tropical twist with our Chira Island motif. Offered in 6 retro-inspired shades, Chira Island is available as both linen fabric and paper-backed linen wallcovering for the ultimate pattern-on-pattern room.



LEAD TIME . . . . . 2 - 3 WEEKS FIBER CONTENT . . 100% LINEN

**HIDDEN ZIPPER** 

LUXURIOUS FEATHER DOWN INSERT INCLUDED

TWO-SIDED DESIGN

CLEANABILITY . . . DRY CLEAN ONLY

DIMENSIONS .... 21" X 7" MADE IN ..... USA

DESIGN ..... BOTANICAL / FOLIAGE



**DETAIL IMAGE**