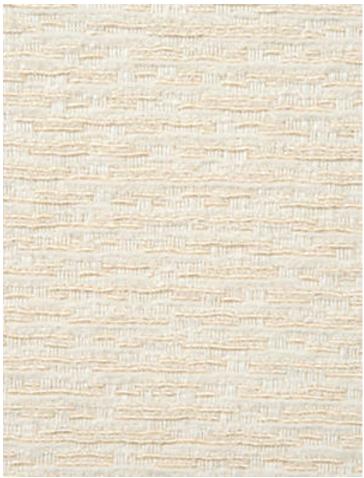

## ROCKET

## IVORY • HN 0001 42027

Plains / Textures from the Hinson Library Collection by Hinson

APPROX. 56" / 142.24 cm

MATERIAL WIDTH

APPROX. REPEAT . . HORIZONTAL 0" / 0 cm

VERTICAL 0" / 0 cm

CONTENT . . . . 55% POLYESTER 24% COTTON

## **DESIGN INSPIRATION**

Rocket features a stain repellent finish, making it an incredibly durable upholstery fabric. An interesting mix of yarns create great texture, resulting in a dynamic design. Suitable for both residential and contract/hospitality use.