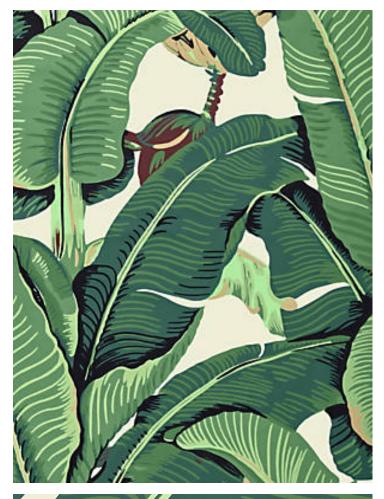

## HINSON PALM - COTTON PRINT GREEN • HN 0001 42010

Printed Fabrics from the Hinson Icons Collection and Hinson Palm Collection by Hinson

DETAIL IMAGE

| APPROX.<br>MATERIAL WIDTH | 53.5" / 135.89 cm                                         |
|---------------------------|-----------------------------------------------------------|
| APPROX. REPEAT            | HORIZONTAL 53.5" / 135.89 cm<br>VERTICAL 38.5" / 97.79 cm |
| MATCH                     | STRAIGHT                                                  |
| CONTENT                   | 100% COTTON                                               |
|                           | PATTERN LICENSED BY C.W. STOCKWELL                        |
| SUGGESTED USE             | MEDIUM DUTY MULTIPURPOSE                                  |
| ABRASION                  | 25,000 WYZENBEEK                                          |
| CLEANABILITY              | DRY CLEAN ONLY                                            |
| MADE IN                   | ITALY                                                     |
| STOCKED IN                | SCALAMANDRE WAREHOUSE U.S.A.                              |
| DESIGN                    | BOTANICAL / FOLIAGE                                       |
| SCALE                     | LARGE                                                     |

## DESIGN INSPIRATION

Easily one of the most recognized designs in the world, the palm motif features a grand pattern of banana leaves that create a tropical mood in any environment. This signature print is available in fabric and wallcovering.