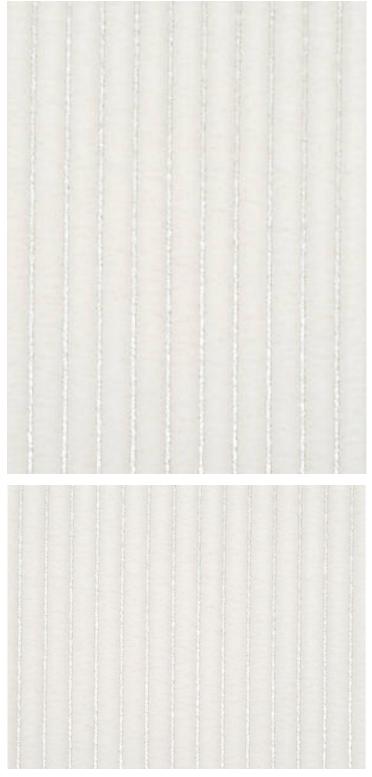

## HIGHLIGHT CREAM • HN 0001 42004

Velvets from the Hinson Library Collection by Hinson

| APPROX.<br>MATERIAL WIDTH | 55" / 139.70 cm                                 |
|---------------------------|-------------------------------------------------|
| APPROX. REPEAT            | HORIZONTAL 0.8" / 2.03 cm<br>VERTICAL 0" / 0 cm |
| CONTENT                   | 91% COTTON 9% SPUN RAYON                        |
| EMBROIDERY<br>CONTENT     | 88% COTTON 12% SPUN RAYON                       |
| SUGGESTED USE             | HEAVY DUTY UPHOLSTERY                           |
| ABRASION                  | 60,000 WYZENBEEK                                |
| CLEANABILITY              | DRY CLEAN ONLY                                  |
| MADE IN                   | ITALY                                           |
| STOCKED IN                | SCALAMANDRE WAREHOUSE U.S.A.                    |
| DESIGN                    | SMALL SCALE<br>STRIPE<br>TEXTURE                |
| SCALE                     | SMALL                                           |

## DESIGN INSPIRATION

Corduroy with a surprising twist! Thick velvety stripes of cotton are bordered with pinstripes of viscose. The viscose yarns glow against the drier cotton and add eye-catching highlights throughout. A surprising and timely twist on tradition.