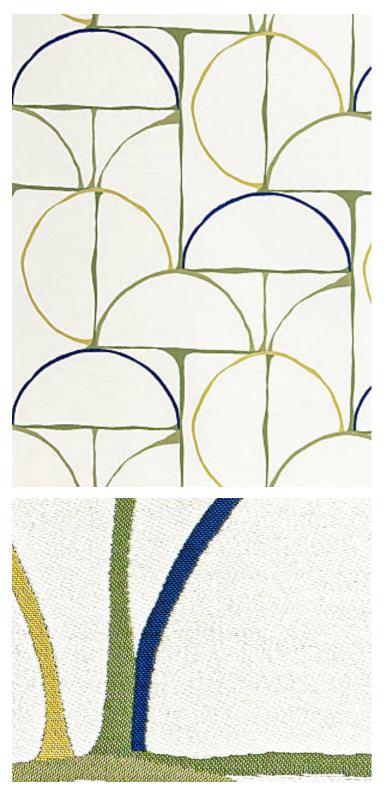

## **AERIAL** MEADOW • HN 0001 27334

Jacquards / Wovens from the Color Pop Collection by Hinson

| APPROX.<br>MATERIAL WIDTH | 56.68" / 143.97 cm                                        |
|---------------------------|-----------------------------------------------------------|
| APPROX. REPEAT            | HORIZONTAL 28.34" / 71.98 cm<br>VERTICAL 26.5" / 67.31 cm |
| MATCH                     | HALF DROP                                                 |
| CONTENT                   | 37% VISCOSE 33% COTTON 30% POLYESTER                      |
| SUGGESTED USE             | MEDIUM DUTY MULTIPURPOSE                                  |
| ABRASION                  | 22,000 MARTINDALE                                         |
| FIRECODE                  | PART II - CIGARETTE TEST                                  |
| LIGHT FASTNESS            | BLUE WOOL SCALE: 4-5                                      |
| CLEANABILITY              | DRY CLEAN ONLY                                            |
| MADE IN                   | ITALY                                                     |
| STOCKED IN                | SCALAMANDRE WAREHOUSE U.S.A.                              |
| DESIGN                    | ABSTRACT<br>DOTS / CIRCLES<br>GRAPHIC                     |
| SCALE                     | LARGE                                                     |

## DESIGN INSPIRATION

This graphic, yet finely-drawn geometric fabric gives large-scale upholstery abstract appeal in 4 paintbox-like colorways. This modern motif is done on a cotton, viscose and polyester blend for a hand that's as soft as it is durable.

DETAIL IMAGE