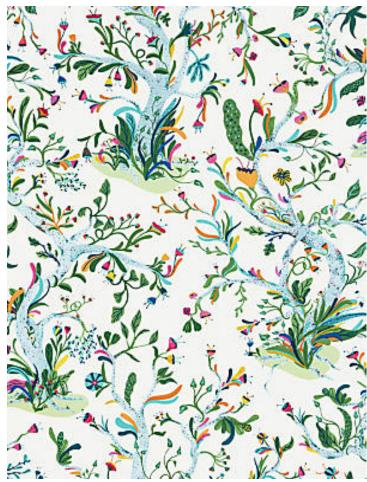

## **ENCHANTED MEADOW**

## **DESIGN INSPIRATION**

Surrealism takes the spotlight with our Enchanted Meadow fabric, featuring a dream-like forest scene printed on crisp cotton. Offered in five splashy colorways, Enchanted Meadow adds a dash of whimsy to child and adult spaces alike.

**DETAIL IMAGE**