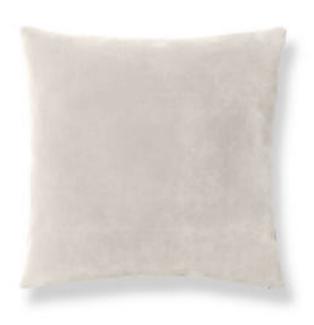

## GEORGIA SUEDE PILLOW

## 22 X 22 - GESSO • H6 3741 GEORGPILL

Leathers / Faux Leathers by The House of Scalamandré

## WHAT MAKES THIS PILLOW SPECIAL

Featuring luxury textiles from The House of Scalamandre, this pillow was thoughtfully curated by our design team and sewn together with care in the USA. Effortlessly incorporate a piece of our rich history and signature aesthetic into your home, and shop our pre-styled pillows, made for you! For custom pillows featuring any of our other textiles, please contact pillows@scalamandre.com. Pillows are available with or without trim.

LEAD TIME ...... 2 - 3 WEEKS
FIBER CONTENT ... 100% NYLON PILE

HIDDEN ZIPPER

LUXURIOUS FEATHER DOWN INSERT INCLUDED

CLEANABILITY . . . DRY CLEAN ONLY

DIMENSIONS . . . . 22" X 22"

DESIGN . . . . . PLAIN / SOLID