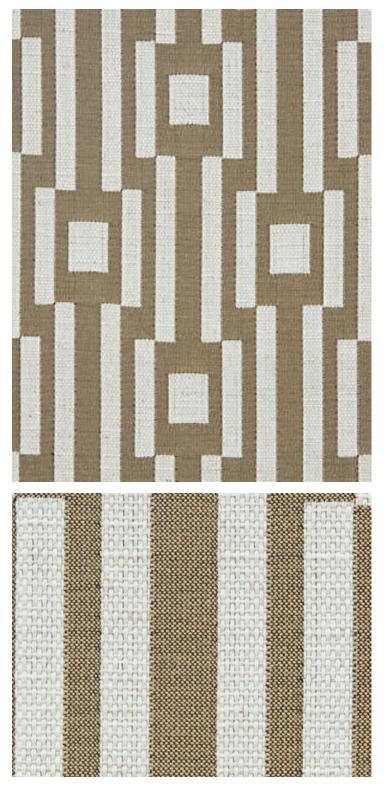

## **OSIER** SISAL • H0 L005 0615

Jacquards / Wovens from the Nature Precieuse Collection by Lelièvre Paris

| APPROX.<br>MATERIAL WIDTH | 55" / 139.70 cm                                       |
|---------------------------|-------------------------------------------------------|
| APPROX. REPEAT            | HORIZONTAL 3.5" / 8.89 cm<br>VERTICAL 5.1" / 12.95 cm |
| MATCH                     | STRAIGHT                                              |
| CONTENT                   | 50% POLYESTER 37% VISCOSE<br>9% COTTON 4% LINEN       |
| SUGGESTED USE             | HEAVY DUTY UPHOLSTERY                                 |
| PERFORMANCE /<br>CONTRACT | HEAVY DUTY ABRASION<br>IMO CERTIFIED                  |
| ABRASION                  | 40,000 MARTINDALE                                     |
| CLEANABILITY              | DRY CLEAN ONLY                                        |
| MADE IN                   | ITALY                                                 |
| STOCKED IN                | SUPPLIERS WAREHOUSE EUROPE                            |
| DESIGN                    | GEOMETRIC                                             |
| SCALE                     | MEDIUM                                                |

## DESIGN INSPIRATION

Beautifully constructed with contrasting and alternating woven effects, this graphic jacquard is ideal for upholstery and curtaining and is offered in six cheerful variations.

DETAIL IMAGE