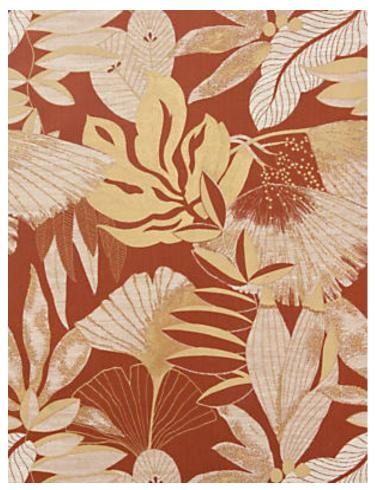

## **HORTUS**

## SANTAL • H0 L003 0609

Jacquards / Wovens from the Nature Precieuse Collection by Lelièvre Paris

APPROX. 55.5" / 140.97 cm

MATERIAL WIDTH

APPROX. REPEAT . . HORIZONTAL 27.5" / 69.85 cm

VERTICAL 34.2" / 86.87 cm

MADE IN . . . . ITALY

STOCKED IN..... SUPPLIERS WAREHOUSE EUROPE

DESIGN ..... BOTANICAL / FOLIAGE

SCALE . . . . LARGE

## **DESIGN INSPIRATION**

A majestic show of foliage with understated graphic lines featured on a jacquard with colored cotton warp. Wonderfully luminous threads with metallic shimmer, blend with a raw fibrous jute thread on the weft, giving this fabric character and contrast.