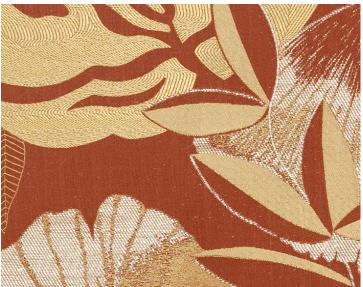

Jacquards / Wovens from the Nature Precieuse Collection by Lelièvre Paris



APPROX. 55.5" / 140.97 cm

MATERIAL WIDTH

APPROX. REPEAT . . HORIZONTAL 27.5" / 69.85 cm

VERTICAL 34.2" / 86.87 cm

MATCH..... STRAIGHT

CONTENT . . . .

33% JUTE 33% COTTON

17% VISCOSE 17% POLYESTER

SUGGESTED USE . . LIGHT DUTY DRAPERY

CONTRACT

PERFORMANCE / .. IMO CERTIFIED

CLEANABILITY . . . DRY CLEAN ONLY

MADE IN . . . . ITALY

STOCKED IN..... SUPPLIERS WAREHOUSE EUROPE

DESIGN ..... BOTANICAL / FOLIAGE

SCALE . . . . LARGE

## **DESIGN INSPIRATION**

A majestic show of foliage with understated graphic lines featured on a jacquard with colored cotton warp. Wonderfully luminous threads with metallic shimmer, blend with a raw fibrous jute thread on the weft, giving this fabric character and contrast.



**DETAIL IMAGE**