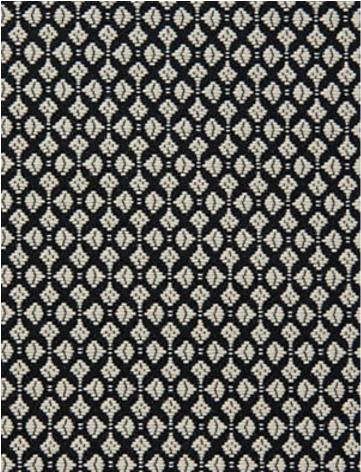

## CLUB M1

## PANGARE • H0 L001 0797

Jacquards / Wovens from the Contract 23 Collection by Lelièvre Paris

ABRASION . . . . . 60,000 MARTINDALE

APPROX. MATERIAL WIDTH

55" / 139.70 cm

APPROX. REPEAT . . HORIZONTAL 0.75" / 1.91 cm

VERTICAL 0.875" / 2.22 cm

MATCH..... STRAIGHT

CONTENT . . . . 100% POLYESTER FR

SUGGESTED USE .. HEAVY DUTY MULTIPURPOSE

PERFORMANCE / . . FLAME RETARDANT (FR) CONTRACT **HEAVY DUTY ABRASION** 

FIRECODE ..... M1

CLEANABILITY . . . . DRY CLEAN ONLY

MADE IN . . . . INDIA

STOCKED IN..... SUPPLIERS WAREHOUSE EUROPE

DESIGN ..... GEOMETRIC **SMALL SCALE** 

SCALE ..... SMALL

## **DESIGN INSPIRATION**

Club is a two-tone fabric with a small pattern inspired by a gentlemen's cloakroom with an equestrian feel. The clean, dry weft is reminiscent of woven horsehair, and the untreated look is accentuated by a range of natural colors. Use for hardwearing seating, accessories and curtains.