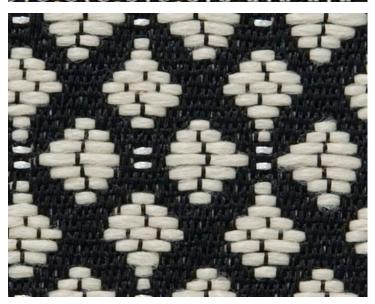

000 MARTINDALE

APPROX. MATERIAL WIDTH

55" / 139.70 cm

APPROX. REPEAT . . HORIZONTAL 0.75" / 1.91 cm

VERTICAL 0.875" / 2.22 cm

MATCH..... STRAIGHT

CONTENT . . . . 100% POLYESTER FR

SUGGESTED USE .. HEAVY DUTY MULTIPURPOSE

PERFORMANCE / . . FLAME RETARDANT (FR) CONTRACT **HEAVY DUTY ABRASION** 

FIRECODE ..... M1

CLEANABILITY . . . . DRY CLEAN ONLY

MADE IN . . . . INDIA

STOCKED IN..... SUPPLIERS WAREHOUSE EUROPE

DESIGN ..... GEOMETRIC **SMALL SCALE** 

SCALE ..... SMALL

## **DESIGN INSPIRATION**

Club is a two-tone fabric with a small pattern inspired by a gentlemen's cloakroom with an equestrian feel. The clean, dry weft is reminiscent of woven horsehair, and the untreated look is accentuated by a range of natural colors. Use for hardwearing seating, accessories and curtains.



**DETAIL IMAGE**