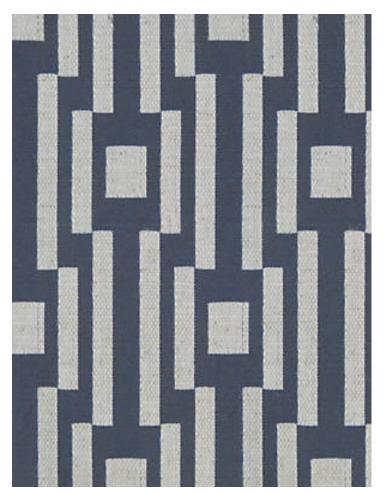

## **OSIER**

## ARDOISE • H0 L001 0615

Jacquards / Wovens from the Nature Precieuse Collection by Lelièvre Paris

APPROX.

MATERIAL WIDTH APPROX. REPEAT . . HORIZONTAL 3.5" / 8.89 cm

VERTICAL 5.1" / 12.95 cm

55" / 139.70 cm

## **DESIGN INSPIRATION**

Beautifully constructed with contrasting and alternating woven effects, this graphic jacquard is ideal for upholstery and curtaining and is offered in six cheerful variations.