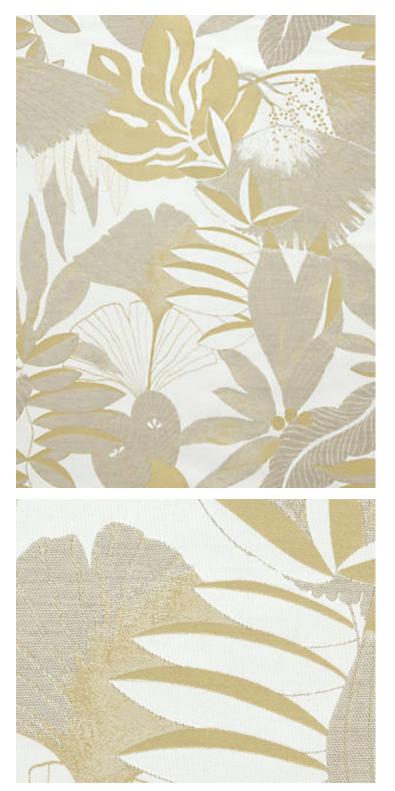

## HORTUS KARITE • H0 L001 0609

Jacquards / Wovens from the Nature Precieuse Collection by Lelièvre Paris

APPROX. 55.5" / 140.97 cm MATERIAL WIDTH APPROX. REPEAT . . HORIZONTAL 27.5" / 69.85 cm VERTICAL 34.2" / 86.87 cm MATCH ..... STRAIGHT CONTENT . . . . 33% JUTE 33% COTTON 17% VISCOSE 17% POLYESTER SUGGESTED USE . . LIGHT DUTY DRAPERY PERFORMANCE / .. IMO CERTIFIED CONTRACT CLEANABILITY .... DRY CLEAN ONLY MADE IN ..... ITALY STOCKED IN..... SUPPLIERS WAREHOUSE EUROPE DESIGN ..... BOTANICAL / FOLIAGE SCALE ..... LARGE

## DESIGN INSPIRATION

A majestic show of foliage with understated graphic lines featured on a jacquard with colored cotton warp. Wonderfully luminous threads with metallic shimmer, blend with a raw fibrous jute thread on the weft, giving this fabric character and contrast.

DETAIL IMAGE