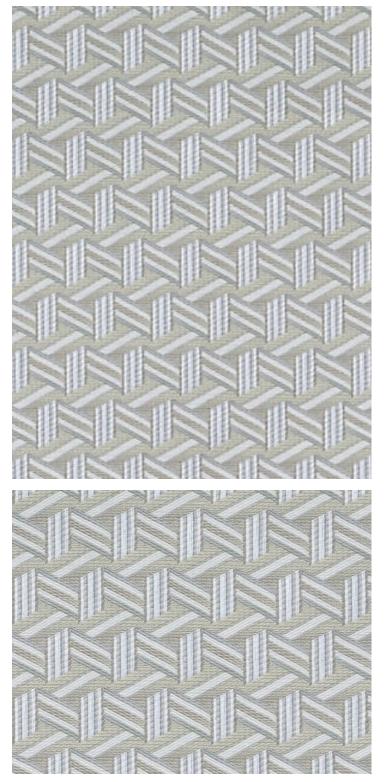

## TRIBU M1 NATUREL • H0 0012 0722

Jacquards / Wovens from the Contract 13-19 Collection by Lelièvre Paris

| APPROX.<br>MATERIAL WIDTH | 55" / 139.70 cm                                              |
|---------------------------|--------------------------------------------------------------|
| APPROX. REPEAT            | HORIZONTAL 2.75" / 6.99 cm<br>VERTICAL 1" / 2.54 cm          |
| CONTENT                   | 100% POLYESTER FR                                            |
| SUGGESTED USE             | HEAVY DUTY MULTIPURPOSE                                      |
| PERFORMANCE /<br>CONTRACT | FLAME RETARDANT (FR)<br>HEAVY DUTY ABRASION<br>IMO CERTIFIED |
| ABRASION                  | 40,000 MARTINDALE                                            |
| FIRECODE                  | EU M1                                                        |
| MADE IN                   | FRANCE                                                       |
| STOCKED IN                | SCALAMANDRE WAREHOUSE U.S.A.                                 |
| DESIGN                    | GEOMETRIC<br>GRAPHIC<br>SMALL SCALE                          |
| SCALE                     | SMALL                                                        |

## DESIGN INSPIRATION

A taste of something different Based on straw marquetry and basketwork, this Jacquard fabric has an interlacing graphic design of ribbons in a lively contemporary range of colors. Ideal for upholstery and curtains, this exotic design coordinates with the whole collection.