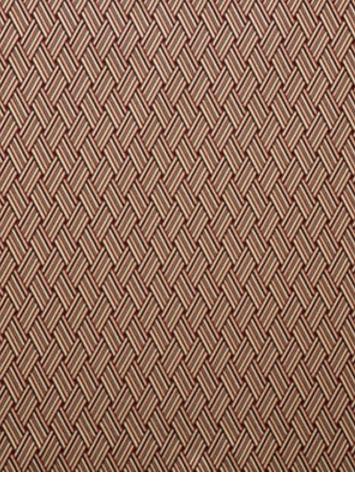

## VACOA

## TOMETTE • H0 0009 0568

Jacquards / Wovens from the Evasions Collection by Lelièvre Paris

APPROX. 55" / 139.70 cm

MATERIAL WIDTH

APPROX. REPEAT . . HORIZONTAL 1.5" / 3.81 cm

VERTICAL 3.25" / 8.26 cm

MATCH..... STRAIGHT

CONTENT . . . . . 98% VISCOSE 2% NYLON SUGGESTED USE . . HEAVY DUTY MULTIPURPOSE

ABRASION . . . . . 35,000 MARTINDALE

MADE IN ..... MOROCCO

STOCKED IN..... SUPPLIERS WAREHOUSE EUROPE

DESIGN . . . . DIAMOND / OGEE

SCALE ..... SMALL

## **DESIGN INSPIRATION**

A look inspired by the Réunion Island, the local architecture, the entangled leaves of the Vacoa shrub are sublimated by the art of basketwork. A ribbon motif in relief has a 3D effect. The surface is enlivened by 11 vivid tints, bold or neutral. The feel is soft, matte and the fabric can be used for upholstery, accessories, curtains and wall coverings with infinite possibilities.