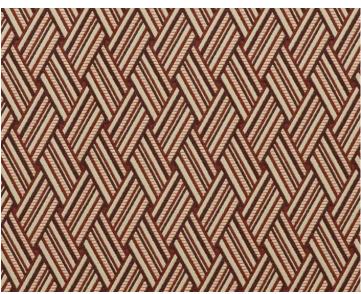

elièvre Paris



APPROX. 55" / 139.70 cm

MATERIAL WIDTH

APPROX. REPEAT . . HORIZONTAL 1.5" / 3.81 cm

VERTICAL 3.25" / 8.26 cm

MATCH..... STRAIGHT

CONTENT . . . . . 98% VISCOSE 2% NYLON SUGGESTED USE . . HEAVY DUTY MULTIPURPOSE

ABRASION . . . . . 35,000 MARTINDALE

MADE IN ..... MOROCCO

STOCKED IN..... SUPPLIERS WAREHOUSE EUROPE

DESIGN . . . . DIAMOND / OGEE

SCALE ..... SMALL

## **DESIGN INSPIRATION**

A look inspired by the Réunion Island, the local architecture, the entangled leaves of the Vacoa shrub are sublimated by the art of basketwork. A ribbon motif in relief has a 3D effect. The surface is enlivened by 11 vivid tints, bold or neutral. The feel is soft, matte and the fabric can be used for upholstery, accessories, curtains and wall coverings with infinite possibilities.



DETAIL IMAGE